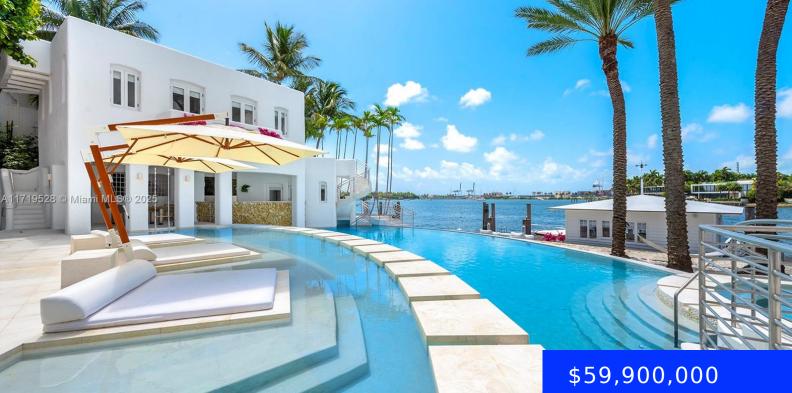

## 24 HIBISCUS DR, MIAMI BEACH, FL, 33139

https://ritterproperties.com

This Mykonos-inspired masterpiece, owned by former Ferrari F1 driver Eddie Irvine, redefines luxury island living. Featured in design magazines, this 13,000+ sqft estate offers 7 bedrooms, 7.5 bathrooms, detached guest suites, and Miami's only over-water dock house. Highlights include a two-level pool, a stone footbridge and a three (now outlawed) staircases that descend into the [...]

## Basics

Date added: Added 1 day ago Type: Residential Bedrooms: 7 beds Half baths: 1 half bath Lot size, sq ft: 19687 sq ft ListOfficeName: LoKation View: Ocean, Pool MLS ID: A11719528 Category: Single Family Residence Status: Active Bathrooms: 7 baths Area: 8110 sq ft SubdivisionName: HIBISCUS ISLAND GarageSpaces: 2 ListAOR: Miami Association of REALTORS®

## **Amenities & Features**

**Features:** First Floor Entry, Maid/In-Law Quarters, Media Room, Separate Guest/In-Law Quarters

**CommunityFeatures:** Tennis Court(s), Gated Community, Other

PoolFeatures: In Ground