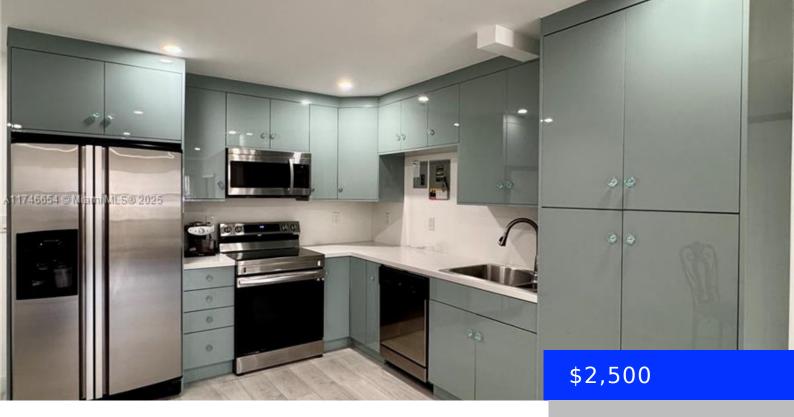

- 2 beds
- 2 baths
- Residential Lease
- Condominium
- Active
- 1014 sq ft

## Basics

**Date added:** Added 3 days ago **Category:** Condominium

Status: Active Type: Residential Lease

Bedrooms: 2 beds Bathrooms: 2 baths

Half baths: 0 half baths Area: 1014 sq ft

SubdivisionName: PARK LAKE VILG CONDO PHS Lot size, sq ft: 0 sq ft

## **Building Details**

Cooling features: Central Air Year built: 1981

NewConstructionYN: No **Building Name: PARK LAKE VILG CONDO PHS** 

**Heating:** Central

## **Amenities & Features**

Features: First Floor Entry, Walk-In **Security Features:** Complex Fenced

Closet(s)

Amenities: Dishwasher, Microwave, **CommunityFeatures:** Clubhouse, Pool, Tennis

Court(s), Gated Community, Laundry Facilities, Refrigerator Maintained Community, Picnic Area, Security Patrol,