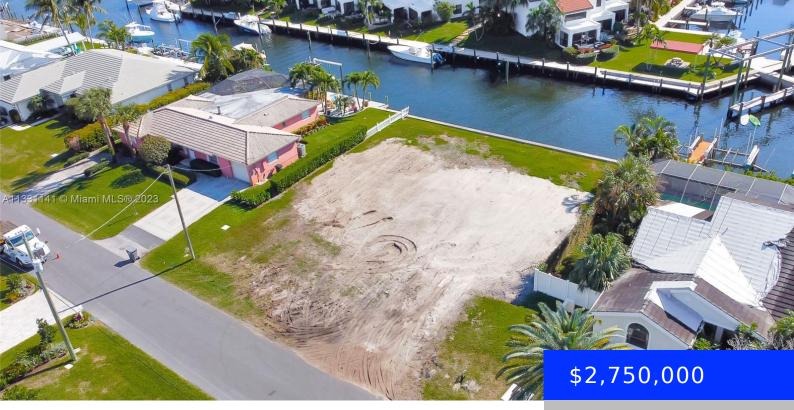

## 2400 EDWARD RD, PALM BEACH GARDENS, FL, 33410

https://ritterproperties.com

Build your dream home on this unique deep water homesite. 155 ft deep x 91ft wide on the water, situated just a few lots from the intracoastal waterway. NO HOA. No Fixed bridge. Sea wall in good shape. This lot is located on the south side of Edward Rd where the inlet is deep and [...]