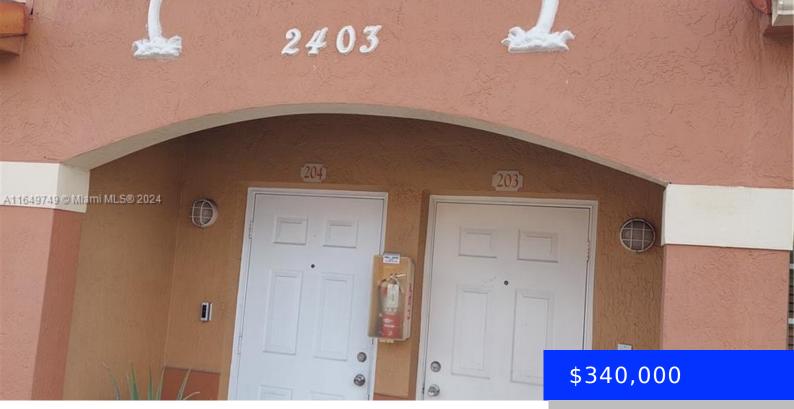

## 2403 76TH ST, HIALEAH, FL, 33016

https://ritterproperties.com

VERY NICE AND SPACIOUS 3/2 UNIT IN WEST HIALEAH WITH 2 ASSIGNED PARKINGS SPACES, LARGE BALCONY & MUCH MORE.

- 3 heds
- 2 baths
- Residentia
- Condominium
- Active
- 1270 sq ft

## Basics

| Date added: Added 3 weeks ago                   | Category: Condominium                      |
|-------------------------------------------------|--------------------------------------------|
| Type: Residential                               | Status: Active                             |
| Bedrooms: 3 beds                                | Bathrooms: 2 baths                         |
| Half baths: 0 half baths                        | <b>Area: 1270</b> sq ft                    |
| Lot size, sq ft: 0 sq ft                        | SubdivisionName: WEST PALM VILLAS III COND |
| ListOfficeName: Genesis Realty Services<br>Inc. | View: Other View                           |
| UnitNumber: 203                                 | ListAOR: Miami Association of REALTORS®    |
| EntryLevel: 2                                   | MLS ID: A11649749                          |