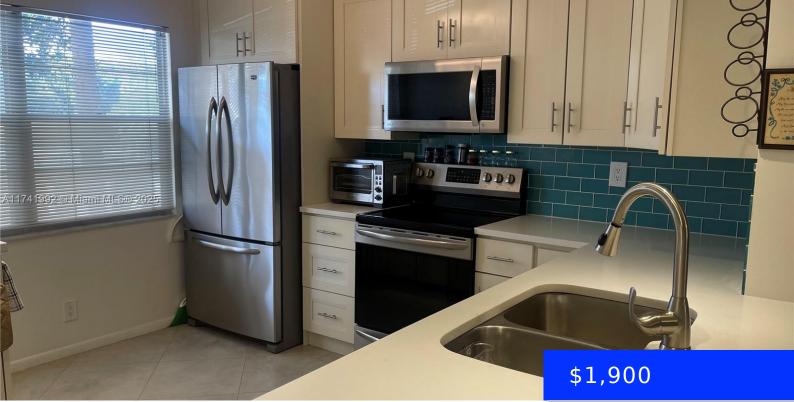

## 2405 ANTIGUA CIR, COCONUT CREEK, FL, 33066

https://ritterproperties.com

Move-in ready two bedroom, two bath condominium in Wynmoor. This second floor unit has been updated with an open concept floor plan. The back patio overlooks a wooded area with walking paths to the pool. This 55+ community offers amenities including a fitness center, theater, an 18-hole golf course, clubhouse, bistro, sauna, tennis courts, pickleball [...]

## **Amenities & Features**

| Features: Built-in Features                                              | Security Features: Gated with Guard |
|--------------------------------------------------------------------------|-------------------------------------|
| <b>Amenities:</b> Dishwasher, Electric Range, Microwave,<br>Refrigerator | CommunityFeatures: Gated Community  |
| PoolFeatures: Community                                                  | Waterfront available: No            |
| GarageYN: No                                                             | AttachedGarageYN: No                |
| CoolingYN: Yes                                                           | PoolPrivateYN: No                   |
| FireplaceYN: No                                                          |                                     |