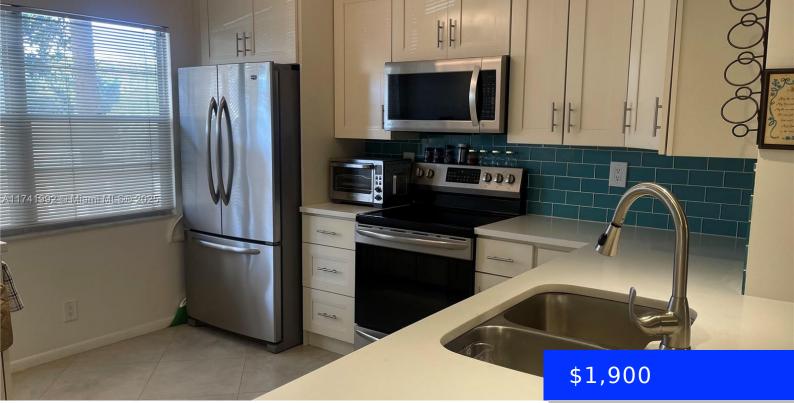

## 2405 ANTIGUA CIR, COCONUT CREEK, FL, 33066

https://ritterproperties.com

Move-in ready two bedroom, two bath condominium in Wynmoor. This second floor unit has been updated with an open concept floor plan. The back patio overlooks a wooded area with walking paths to the pool. This 55+ community offers amenities including a fitness center, theater, an 18-hole golf course, clubhouse, bistro, sauna, tennis courts, pickleball [...]

## **Amenities & Features**

| Features: Built-in Features                                              | Security Features: Gated with Guard |
|--------------------------------------------------------------------------|-------------------------------------|
| <b>Amenities:</b> Dishwasher, Electric Range, Microwave,<br>Refrigerator | CommunityFeatures: Gated Community  |
| PoolFeatures: Community                                                  | Waterfront available: No            |
| GarageYN: No                                                             | AttachedGarageYN: No                |
| CoolingYN: Yes                                                           | PoolPrivateYN: No                   |
| FireplaceYN: No                                                          |                                     |