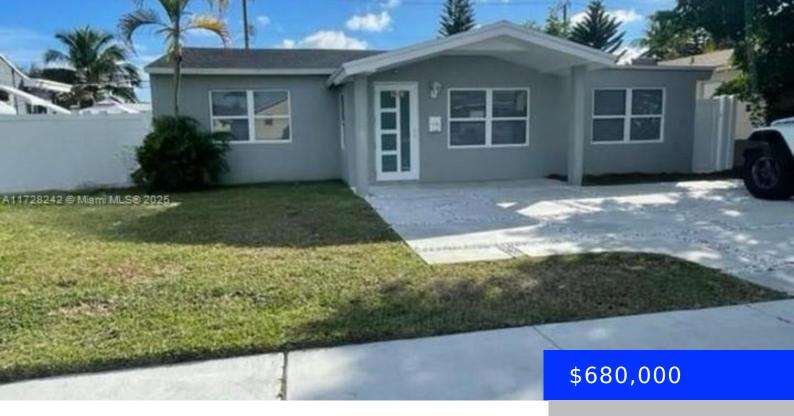

## 2418 TAFT ST, HOLLYWOOD, FL, 33020

https://ritterproperties.com

BRAND NEW ROOF, IMPACT WINDOWS, PLUMBING, ELECTRIC, AIR CONDITION, NEW PORCELAIN TILE FLOOR, NEW KITCHEN AND BATHS, FRESH PAINT, NEW PVC FENCE, BBQ WITH JACUZZI, SPACE FOR RV OR BOAT, NEW SEPTIC TANK, CONCRETE DRIVEWAY. GAS TANKLESS. LAUNDRY. RM9 ZONING, YOU HAVE SPACE FOR BUILD ADDITIONAL STRUCTURE. YOU MUST CHECK WITH THE CITY

## **Basics**

Date added: Added 2 days ago

**Type:** Residential

Bedrooms: 4 beds

Half baths: 0 half baths

**Area: 1700** sq ft

**SubdivisionName:** HOLLYWOOD PARK

View: None

**MLS ID:** A11728242

Category: Single Family Residence

**Status:** Active

Bathrooms: 3 baths

**Total rooms:** 5

Lot size, sq ft: 6763 sq ft

ListOfficeName: Beycome of Florida LLC

ListAOR: Miami Association of REALTORS®

# **Building Details**

Cooling features: Central Air

**ArchitecturalStyle:** Attached, One Story

**Building Name:** HOLLYWOOD PARK

**Heating:** Gas

Year built: 1973

NewConstructionYN: No

**Roof:** Shingle