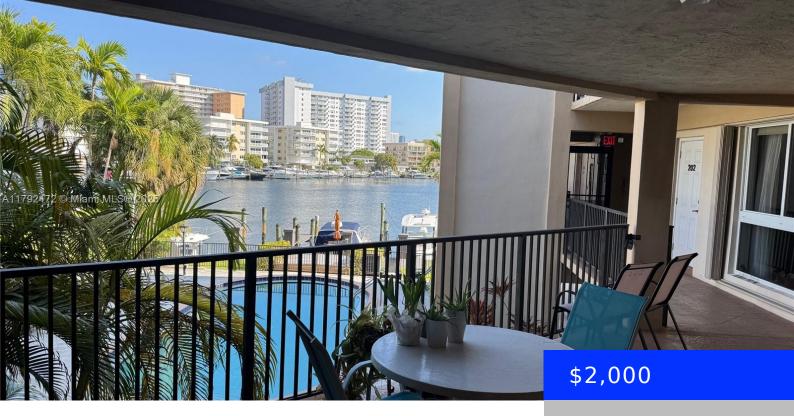

## 2420 DIANA DR, HALLANDALE BEACH, FL, 33009

https://ritterproperties.com

Building is located by the Golden Isles Lake with a nice deck to walk and meet sunrise or sunset and watch yachts pass by. 2 bedroom + 2 full bathrooms apartment without a private balcony, but has a terrace on a second floor with a table set and pool and Lake view. Tile and Laminate [...]