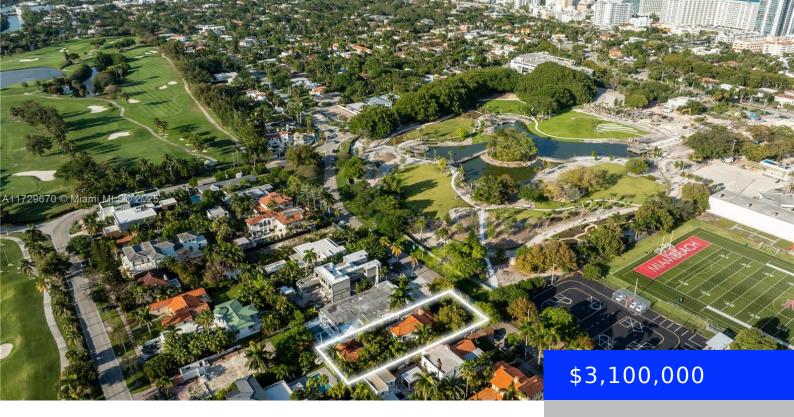

## 2424 PRAIRIE AVE, MIAMI BEACH, FL, 33140

https://ritterproperties.com

Classic Mediterranean home sitting on one of the most desirable Mid-Beach lots directly facing the brand new Bayshore Par-3 Park. Over 10,400 square feet of land. Great location on a quiet residential neighborhood within walking distance to South Beach and the ocean. Current home has 2 beds upstairs and 2 downstairs both with jack and [...]

## **Basics**

Type: Residential Status: Active

Bedrooms: 6 beds

Half baths: 1 half bath

Area: 3785 sq ft

Lot size, sq ft: 10400 sq ft SubdivisionName: MID GOLF SUB

ListOfficeName: Compass Florida, LLC. View: Golf Course
ListAOR: Miami Association of REALTORS® MLS ID: A11729670