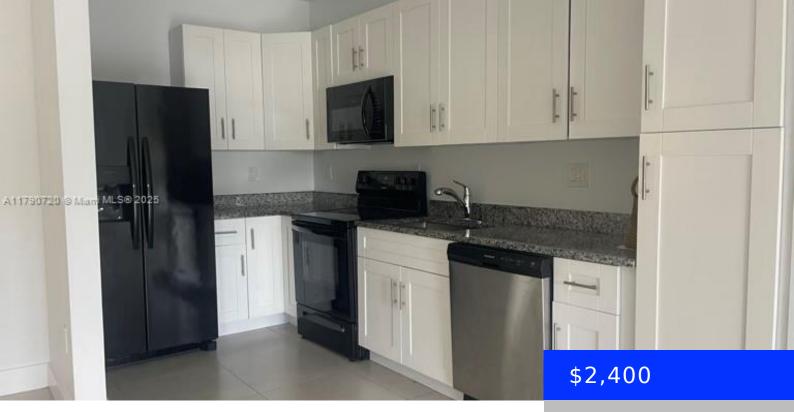

## **Amenities & Features**

Features: First Floor Entry

Security Features: Key Card Entry

Amenities: Dishwasher, Dryer, Electric Range, Electric WindowFeatures: Clear Impact Glass

Water Heater, Microwave, Refrigerator, Washer