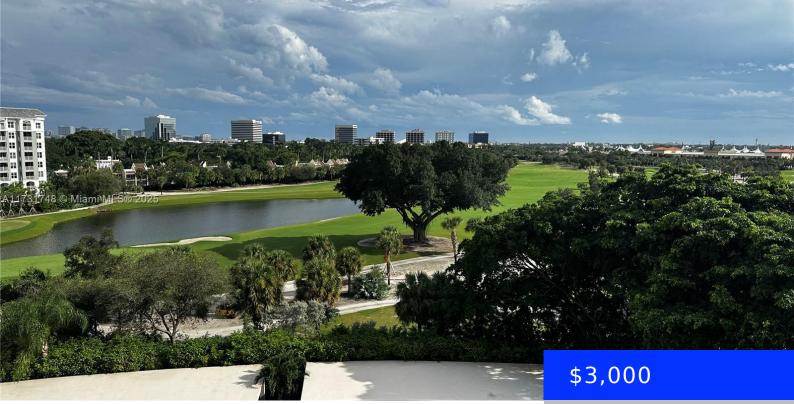

## 2425 PRESIDENTIAL WAY, WEST PALM BEACH, FL, 33401

https://ritterproperties.com

GREAT DEAL – In "Inscription" building next door they rent for \$1,500 more per month than this comparable unit. Totally remodeled over \$120k just spent. Large 3 BEDROOMS of 1,700sq ft. with wrap around balconies. Amazing Golf and lake views. 2 reserved parking spaces and plenty of free visitor parking. 1 mile to Bay & [...]

## Basics

Date added: Added 3 months ago Category: Condominium Type: Residential Lease Status: Active Bedrooms: 3 beds Bathrooms: 2 baths Half baths: 0 half baths Area: 1499 sq ft Lot size, sq ft: 0 sq ft SubdivisionName: LANDS OF THE PRESIDENT CO ListOfficeName: Jorge Lora R.E. Broker GarageSpaces: 2 View: Golf Course, Lagoon, Lake UnitNumber: 704 ListAOR: Miami Association of REALTORS® EntryLevel: 7 MLS ID: A11731748