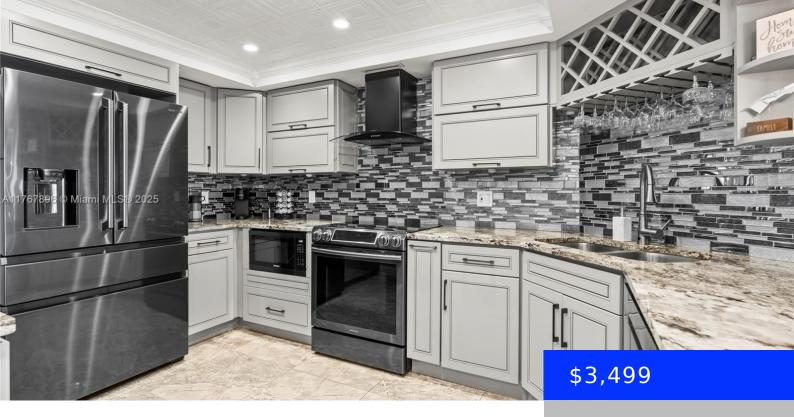

## 2425 PRESIDENTIAL WAY, WEST PALM BEACH, FL, 33401

https://ritterproperties.com

Experience luxury living in this fully furnished 2-bed, 2-bath penthouse with stunning views from two private balconies. Recently renovated with premium finishes, it features an expanded kitchen and two spacious walk-in closets. Enjoy top-tier amenities: pool, fitness center, lounge, concierge, 24-hour security, and on-site management. Prime location near Banyan Cay Golf, Palm Beach Outlets, Downtown [...]

## **Amenities & Features**

**Security Features:** Fire Alarm, Lobby

Attended

**PoolFeatures:** Community

**GarageYN:** No **CoolingYN:** No

FireplaceYN: No

Amenities: Dishwasher, Disposal, Electric Range,

Microwave, Refrigerator