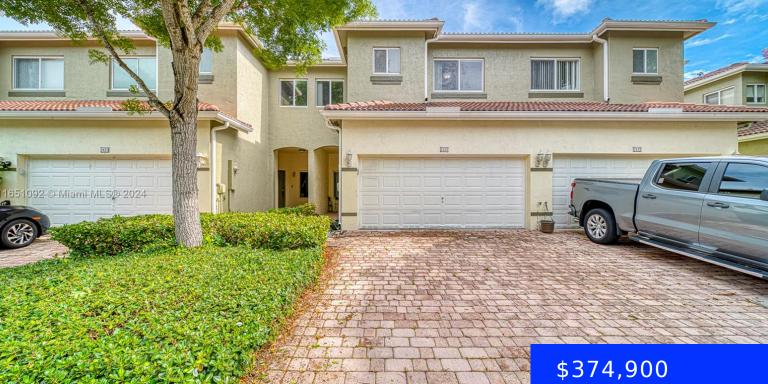

### 2425 19TH ST, HOMESTEAD, FL, 33035

https://ritterproperties.com

Discover this spacious and pristine lakefront gem in the coveted Arbor Park, a Keys Gate community. This beautifully maintained two-story home features an open design, enhanced by gleaming hardwood floors and fresh paint throughout. On the first floor, ample living space with a breakfast nook, separate living room, family room, and dining area offers a [...]

### Basics

Date added: Added 4 weeks ago Category: Townhouse Type: Residential Status: Active Bedrooms: 3 beds Bathrooms: 2 baths Half baths: 1 half bath Area: 1932 sq ft Lot size, sq ft: 0 sq ft SubdivisionName: TOWNGATE NORTH ListOfficeName: Real Estate Sales Force GarageSpaces: 2 View: Lake ListAOR: Miami Association of REALTORS® MLS ID: A11651092 EntryLevel: 1

# **Building Details**

| Cooling features: Electric      | Year built: 2005                    |
|---------------------------------|-------------------------------------|
| ArchitecturalStyle: Split Level | NewConstructionYN: No               |
| Building Name: ARBOR PARK       | Exterior material: CBS Construction |
| Heating: Electric               | Parking: Attached Carport, Covered  |