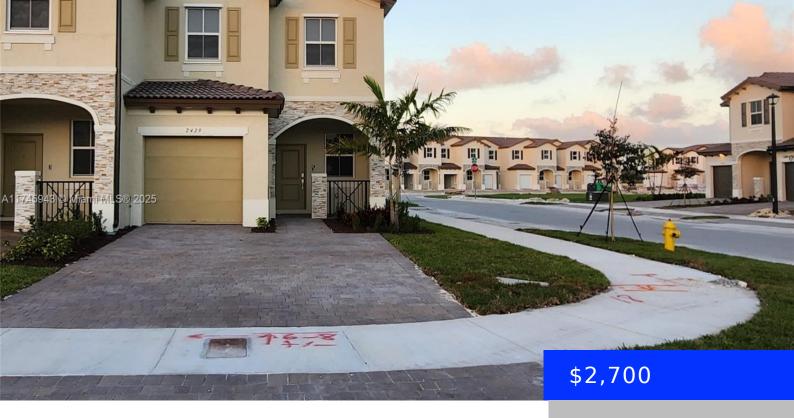

## 2429 28 DR, HOMESTEAD, FL, 33035

https://ritterproperties.com

BEAUTIFUL BRAND NEW CORNER TOWNHOUSE, SUPER BRIGHT IN ALTAMIRA, THE BEST LENNAR COMMUNITY IN THE SOUTH, BUILT WITHIN A GOLF COURSE, NEAR PUBLIX, CHARTER SCHOOLS, NASCAR RACE TRACK, BAPTIST HOSPITAL, HOMESTEAD MILITARY BASE, GOOD RESTAURANTS, NEAR FLORIDA OUTLET, WITH QUICK ACCESS TO THE TURNPIKE. THREE BEDROOMS, TWO AND A HALF BATHROOMS. CAPACITY FOR 4 PARKING [...]

## **Basics**

Date added: Added 2 weeks ago

Type: Residential Lease

**Bedrooms: 3** beds

Half baths: 1 half bath

Lot size, sq ft: 0 sq ft

**ListOfficeName:** EXP Realty LLC

UnitNumber: # 2429 MLS ID: A11745943

**Category:** Townhouse

Status: Active

Bathrooms: 2 baths

Area: 1334 sq ft

LeaseTerm: 1 Year With Renewal Option

**GarageSpaces:** 1

**ListAOR:** Miami Association of REALTORS®

## **Building Details**

Year built: 2025 NewConstructionYN: Yes

Parking: 2 Spaces, Assigned