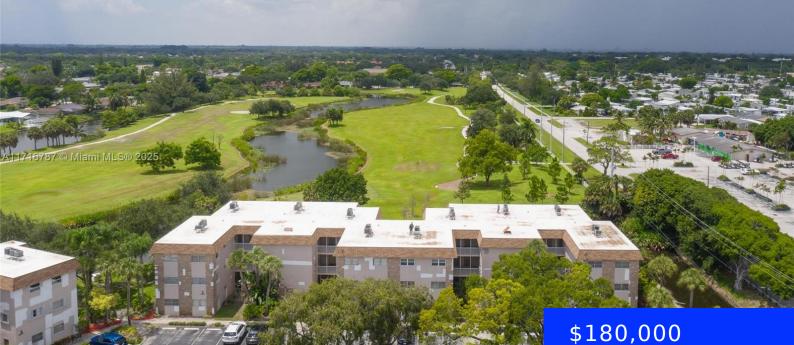

## 2431 82ND AVE, DAVIE, FL, 33324

https://ritterproperties.com

Welcome to your dream condo in Davie! This stunning unit features 2 bedrooms, 2 bathrooms, and a breathtaking view of the golf course. The community pool is perfect for relaxing on hot summer days, while the tile flooring adds a touch of elegance to the space. With convenient access to the trash chute, laundry facilities, [...]

## Basics

Date added: Added 4 days ago Category: Condominium Status: Active Type: Residential Bedrooms: 2 beds Bathrooms: 2 baths Half baths: 0 half baths Area: 912 sq ft SubdivisionName: ARROWHEAD CONDO NO I Lot size, sq ft: 0 sq ft ListOfficeName: LPT Realty View: Golf View, Water View ListAOR: Miami Association of REALTORS® UnitNumber: 203 EntryLevel: 2 MLS ID: A11716787

## **Building Details**

Cooling features: Central Air, ElectricYear built: 1969NewConstructionYN: NoBuilding Name: Arrowhead CondominiumExterior material: CBS ConstructionHeating: ElectricParking: 1 Space, Assigned, GuestFeature Condominium