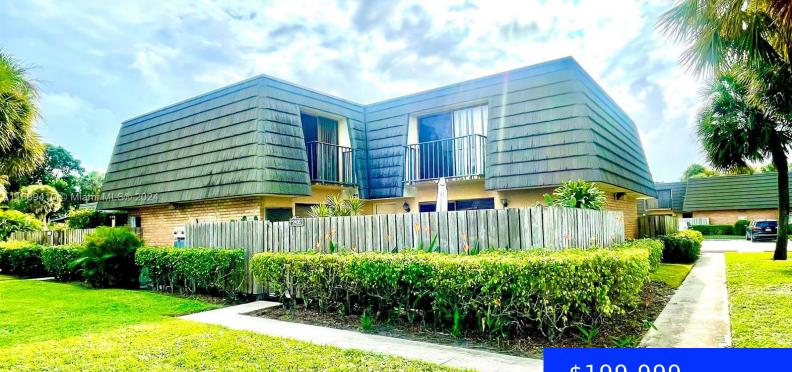

## 2435 24TH WAY, WEST PALM BEACH, FL, 33407

https://ritterproperties.com

Due to high call volume, text messages will receive faster response. More photos not available at the moment. property needs a full rehab, subject to 3rd party approval, Do Not Disturb Occupant. Send formal offer with POF's

- \$199,999
- 2 beds
- 2 baths
- Residentia
- Single Family Residence
- Pending
- 1236 sq ft

## **Basics**

Date added: Added 1 day ago Type: Residential Bedrooms: 2 beds Half baths: 1 half bath Lot size, sq ft: 1346 sq ft

ListOfficeName: Beachfront Realty Inc

**Category:** Single Family Residence Status: Pending Bathrooms: 2 baths Area: 1236 sq ft SubdivisionName: VILLAGE OF SANDALWOOD LAK View: Lake ListAOR: Miami Association of REALTORS® MLS ID: A11689410

## **Building Details**

**Cooling features:** Ceiling Fan(s), Central Air ArchitecturalStyle: Detached, Other Building Name: VILLAGE OF SANDALWOOD LAK Roof: Other Parking: Guest

**Year built:** 1984 NewConstructionYN: No Exterior material: CBS Construction Heating: Central