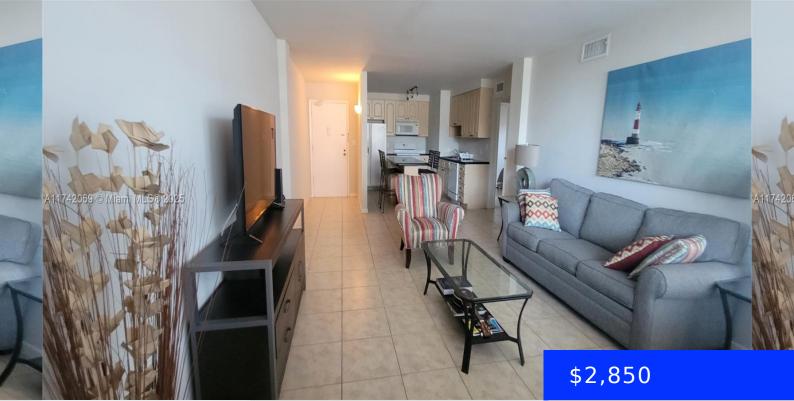

## 245 18TH ST, MIAMI BEACH, FL, 33139

https://ritterproperties.com

Spacious 2 beds 1-1/2 baths with open concept dinning/living room features a large sunny balcony perfect for entertaining your guests. The master bedroom has direct access to the 2nd balcony. Impact windows. Cover parking. One of the most desirable & convenient locations in South Beach, one block from the Ocean & Beach, Convention Center/Art Basel, [...]

## Basics

| Date added: Added 3 weeks ago     | Category: Condominium                      |
|-----------------------------------|--------------------------------------------|
| Type: Residential Lease           | Status: Active                             |
| Bedrooms: 2 beds                  | Bathrooms: 1 bath                          |
| Half baths: 1 half bath           | <b>Area: 845</b> sq ft                     |
| Lot size, sq ft: 0 sq ft          | SubdivisionName: JAMES CENTRAL TOWERS COND |
| ListOfficeName: The Keyes Company | GarageSpaces: 1                            |
| UnitNumber: 505                   | ListAOR: Miami Association of REALTORS®    |
| EntryLevel: 5                     | MLS ID: A11742069                          |