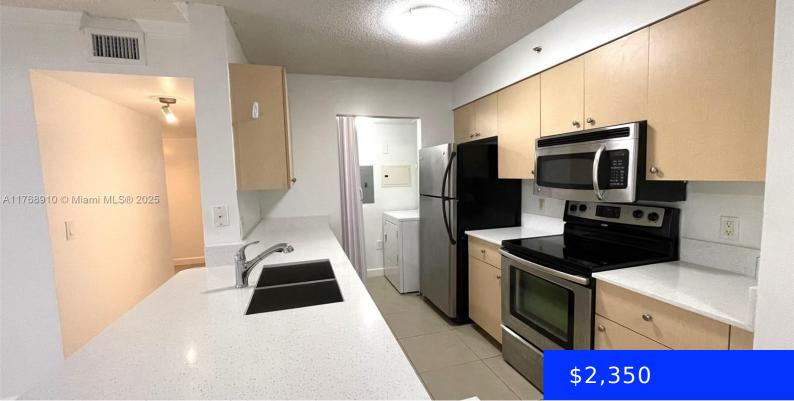

## 2451 CENTERGATE DR, MIRAMAR, FL, 33025

https://ritterproperties.com

Updated and modern 2/1 condo on first floor in AVENTINE is now MOVE IN READY! Open floor plan with spacious kitchen that features granite countertop and SS appliances. Full size Washer and Dryer in unit. Primary bedroom has a walk-in closet. Beautiful ceramic flooring in the entire place. The complex allows immediate move in once [...]

## **Amenities & Features**

| Features: First Floor Entry        | <b>Amenities:</b> Dishwasher, Dryer, Electric Range,<br>Microwave, Refrigerator, Washer |
|------------------------------------|-----------------------------------------------------------------------------------------|
| PoolFeatures: In Ground, Community | Waterfront available: No                                                                |
| GarageYN: No                       | AttachedGarageYN: No                                                                    |
| CoolingYN: Yes                     | PoolPrivateYN: No                                                                       |
| FireplaceYN: No                    |                                                                                         |