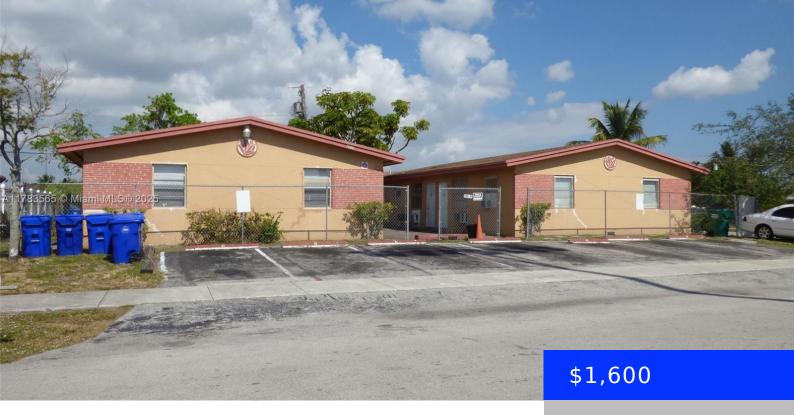

## **2451 13TH CT, FORT LAUDERDALE, FL, 33311**

https://ritterproperties.com

Familiar building with apartments and parking spots.

- 1 bed
- 1 hath
- Residential Lease
- Apartmen
- Active
- 3868 sq ft

## **Basics**

Date added: Added 1 week ago Category: Apartment

**Type:** Residential Lease **Status:** Active

Bedrooms: 1 bed Bathrooms: 1 bath

Lot size, sq ft: 10151 sq ft SubdivisionName: WASHINGTON PARK FOURTH AD