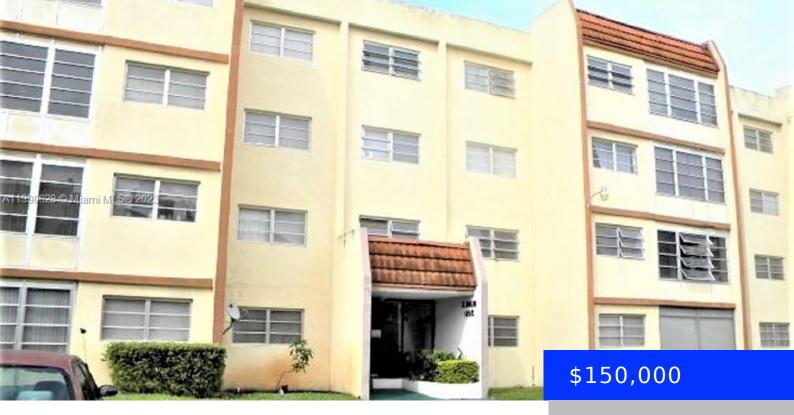

## **2451 41ST AVE, LAUDERHILL, FL, 33313**

https://ritterproperties.com

Well kept 3 floor unit with tile floors, wall mirrors, walk in closet, minutes to shopping and transportation and much more.

- 1 hed
- 1 bath
- Residential
- Condominium
- Active
- 755 sq ft

## **Basics**

Date added: Added 2 months ago Category: Condominium

**Type:** Residential **Status:** Active

**Bedrooms: 1** bed **Bathrooms: 1** bath

**Half baths: 0** half baths **Area: 755** sq ft

Lot size, sq ft: 0 sq ft SubdivisionName: CYPRESS TREE 5 CONDO

## **Building Details**

**Cooling features:** Central Air **Year built:** 1978

ArchitecturalStyle: High Rise NewConstructionYN: No

Building Name: CYPRESS TREE 5 CONDO Exterior material: CBS Construction

**Heating:** Central **Parking:** 1 Space, Limited # Of Vehicle, No