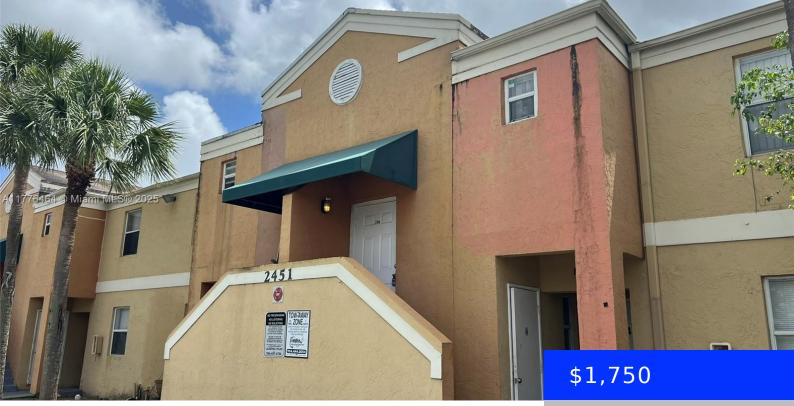

## 2451 56TH AVE, LAUDERHILL, FL, 33313

https://ritterproperties.com

Spacious and convenient 2 bed 2 bad unit, located in the beautiful community of VILLAS AT CIRCLES EDGE. A lot of green areas. Washer and Dryer in the unit!. Close to all major roadways, close to Publix and other shopping areas, Schools and Hospitals. Best priced unit in this complex.

- 2 beds
- 2 baths
- Residential Lease
- Villa
- Active
- 855 sq ft

## Basics

| Date added: Added 2 days ago          | Category: Villa                            |
|---------------------------------------|--------------------------------------------|
| Type: Residential Lease               | Status: Active                             |
| Bedrooms: 2 beds                      | Bathrooms: 2 baths                         |
| Half baths: 0 half baths              | <b>Area: 855</b> sq ft                     |
| Lot size, sq ft: 0 sq ft              | SubdivisionName: VILLAS AT CIRCLES EDGE CO |
| LeaseTerm: 1 Year With Renewal Option | ListOfficeName: Miami New Realty           |
| UnitNumber: 1-204                     | ListAOR: Miami Association of REALTORS®    |
| EntryLevel: 1                         | MLS ID: A11776464                          |