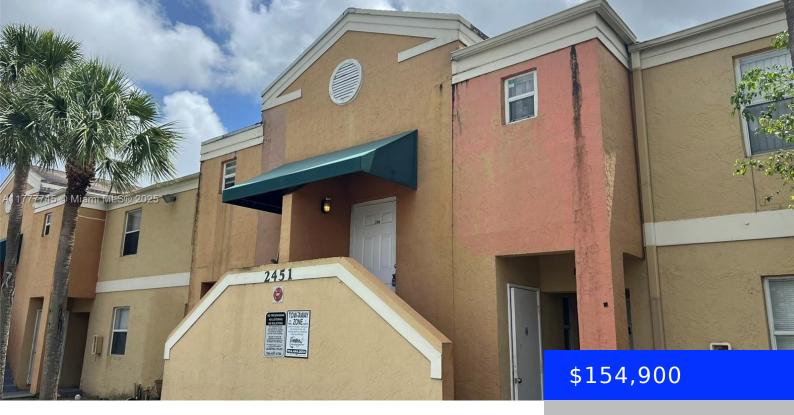

## **2451 56TH AVE, LAUDERHILL, FL, 33313**

https://ritterproperties.com

Welcome to 2451 NW 56th Ave #1-204 in Lauderhill, FL 33313! This spacious 2-bed, 2-bath second-floor unit, nestled within the quiet Villas at Circles Edge, offers privacy with no buildings in front, showcasing open green space views. Enjoy the convenience of an in-unit washer and dryer and a functional layout for comfortable living. Located near [...]

## **Basics**

Date added: Added 1 week agoCategory: VillaType: ResidentialStatus: Active

**Bedrooms: 2** beds **Bathrooms: 2** baths

**Half baths: 0** half baths **Area: 855** sq ft

**Lot size, sq ft: 0** sq ft **SubdivisionName:** VILLAS AT CIRCLES EDGE CO

## **Building Details**

Cooling features: Central Air, Electric Year built: 1996

ArchitecturalStyle: Split Level NewConstructionYN: No Building Name: VILLAS AT CIRCLES Exterior material: Brick

**Heating:** Central, Electric **Parking:** 2 Or More Spaces, Limited # Of Vehicle, No