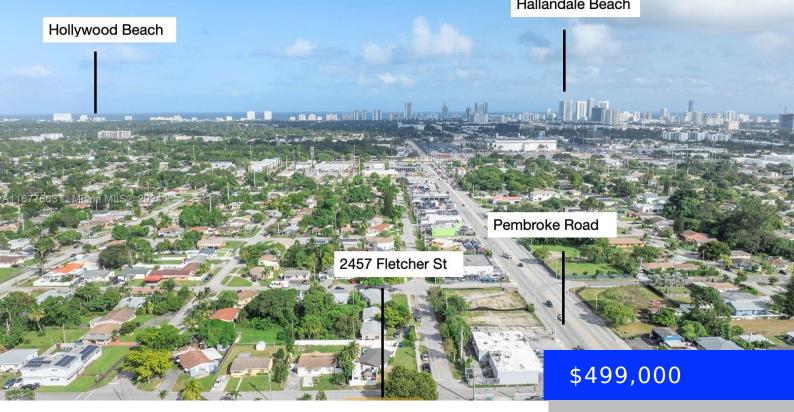

## 2457 FLETCHER ST, HOLLYWOOD, FL, 33020

https://ritterproperties.com

Calling all buyers! The perfect opportunity for an investor, part time or end user. Don't miss out, location is Key! Live minutes to Hallandale & Hollywood Beaches, close to Downtown Hollywood, Young Circle, major highways, and Ft. Lauderdale Intl. Airport. This home has 3 bedrooms, 2 bathrooms + an office/den on a large 7,153SF corner [...]

## Basics

Date added: Added 1 month ago Type: Residential Bedrooms: 3 beds Half baths: 0 half baths Lot size, sq ft: 7153 sq ft ListOfficeName: Coldwell Banker Realty View: Garden MLS ID: A11677663 Category: Single Family Residence Status: Active Bathrooms: 2 baths Area: 1720 sq ft SubdivisionName: BELMAR AMENDED GarageSpaces: 2 ListAOR: Miami Association of REALTORS®