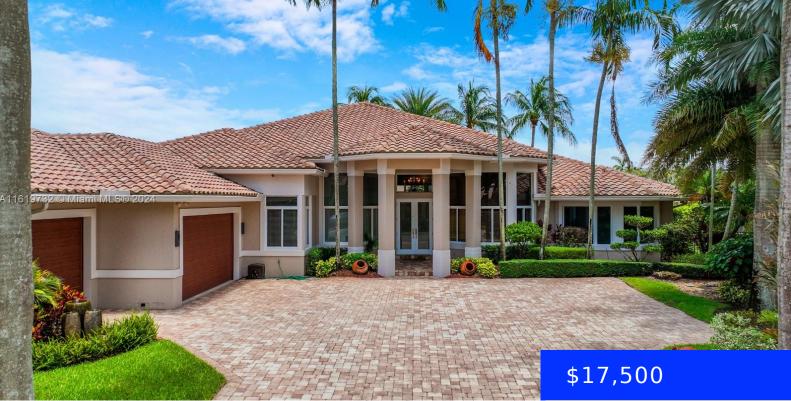

## 2458 PROVENCE CT, WESTON, FL, 33327

https://ritterproperties.com

AMAZING WATERFRONT HOUISE, MORE THAN 5,000 SQFT, 6 BEDROOMS / 6 AND A HALF BATHROOMS, POOL/BARBECUE AREA, IN WESTON HILLS. PABLO LEZA 9542322098.

## Basics

Date added: Added 4 weeks ago Type: Residential Lease Bedrooms: 6 beds Half baths: 1 half bath Lot size, sq ft: 26618 sq ft ListOfficeName: FGI Realty View: Lagoon MLS ID: A11619732 Category: Single Family Residence Status: Active Bathrooms: 6 baths Area: 5275 sq ft SubdivisionName: SECTOR 7 -GarageSpaces: 3 ListAOR: Miami Association of REALTORS®

## **Building Details**

| Cooling features: Central Air | Year built: 1998                           |
|-------------------------------|--------------------------------------------|
| NewConstructionYN: No         | Building Name: SECTOR 7 -                  |
| Exterior material: Other      | Roof: Other                                |
| Heating: Central              | Parking: Circular Driveway, Covered, Guest |