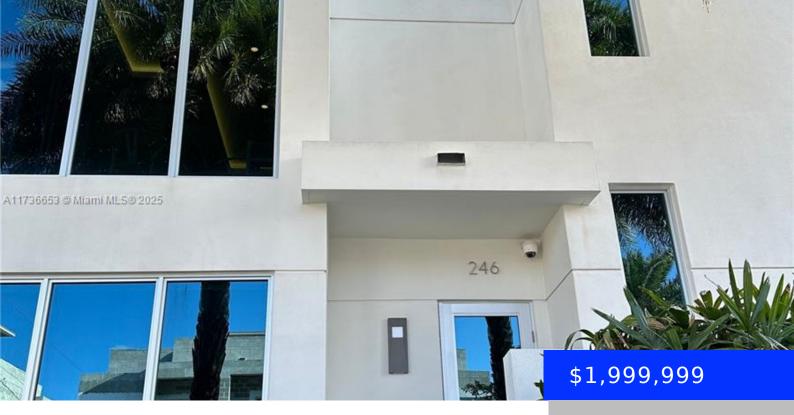

## 246 SHORE CT, LAUDERDALE BY THE SEA, FL, 33308

https://ritterproperties.com

This stunning corner townhome includes a private 35' dock with no fixed bridges and breathtaking ocean, skyline, and Intracoastal views. It features a floating staircase, private glass elevator, and a Control4 smart home system for media, lighting, shades, and security. The gourmet kitchen offers Wolf and Sub-Zero appliances, quartz countertops, and Italian porcelain floors. Additional [...]

## **Basics**

Date added: Added 1 day ago

Type: Residential Status: Active

**Bedrooms: 3** beds **Bathrooms: 3** baths

**Half baths: 0** half baths **Area: 2382** sq ft

Lot size, sq ft: 0 sq ft SubdivisionName: SILVER SHORES UNIT

## **Building Details**

**Cooling features:** Central Air, Other, **Year built:** 2018

Paddle Fans

ArchitecturalStyle: Corner Unit, Multi NewConstructionYN: No

Level

**Building Name:** Sky230 **Exterior material:** CBS Construction