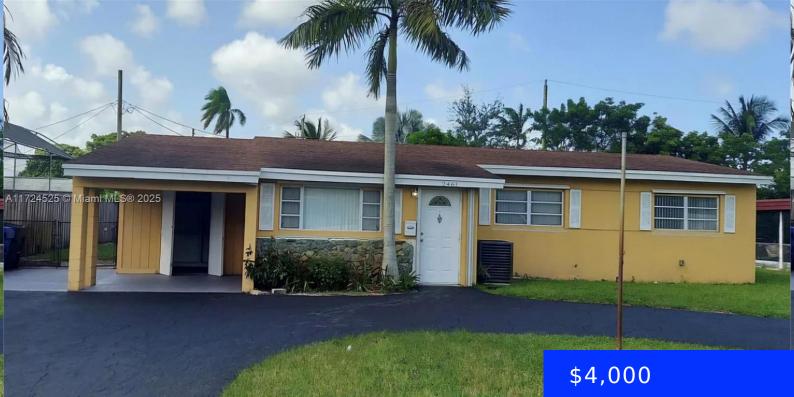

## 2461 15TH CT, FORT LAUDERDALE, FL, 33312

https://ritterproperties.com

Highly upgraded, All marble floors, big primary bedroom and oversized Florida room. Good size laundry room, All marble kitchen counter. Big back yard.

## Basics

Date added: Added 2 days ago Type: Residential Lease Bedrooms: 4 beds Half baths: 0 half baths Lot size, sq ft: 9594 sq ft ListOfficeName: Beachfront Realty Inc UnitNumber: 2461 MLS ID: A11724525 Category: Single Family Residence Status: Active Bathrooms: 2 baths Area: 2088 sq ft SubdivisionName: FLAMINGO PARK SEC View: None ListAOR: Miami Association of REALTORS®

## **Building Details**

Cooling features: Central Air, ElectricYear built: 1957NewConstructionYN: NoBuilding Name: FLAMINGO PARK SECRoof: ShingleHeating: ElectricParking: Circular DrivewayFlaming Circular Driveway