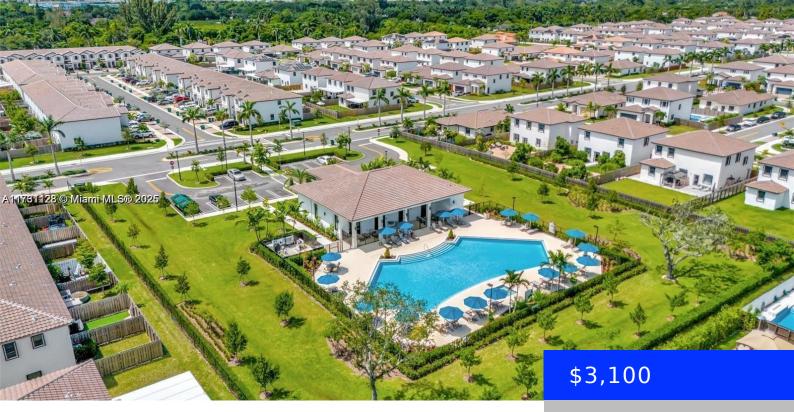

## 24663 118TH, HOMESTEAD, FL, 33032

https://ritterproperties.com

LIVE WHERE YOU ALWAYS DREAMED , CONFORTABLE, SPACIOUS HOUSE, PERFECT LOCATION, READY FOR YOU TO ENJOY, WITH 3 BEDROOMS, 3 FULL BATHROOMS, BEAUTIFUL, RECENTLY REMODELED KITCHEN, ENJOY EXCLUSIVE ACCESS TO THE CLUB HOUSE AND GYM, A LUXURIOUS LIFESTYLE WITHIN YOUR REACH. TAKEW ADVANTAGE OF THIS GREAT OPPORTUNITY TO LIVE IN STYLE.

## **Amenities & Features**

| Features: First Floor Entry              | <b>Amenities:</b> Dishwasher, Dryer, Electric Range, Electric Water Heater, Microwave, Refrigerator |
|------------------------------------------|-----------------------------------------------------------------------------------------------------|
| CommunityFeatures: Recreation Facilities | PoolFeatures: Other                                                                                 |
| Waterfront available: No                 | GarageYN: No                                                                                        |
| AttachedGarageYN: No                     | CoolingYN: No                                                                                       |
| PoolPrivateYN: No                        | FireplaceYN: No                                                                                     |