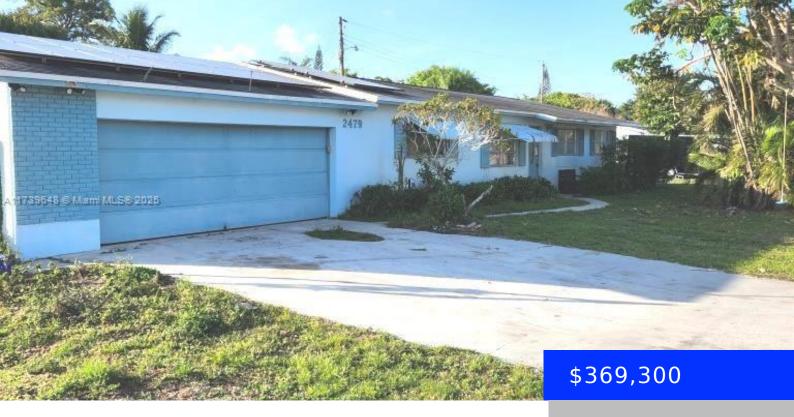

## 2479 PINECREST CT, WEST PALM BEACH, FL, 33415

https://ritterproperties.com

MULTIPLE OFFERS – HIGHEST & BEST DUE BY 5PM ON WED 2/18/25. Single family home -3BR/2BA/2CG – w/large family room & fireplace on .33 acres w/no association. Located at the end of a street. Large yard which means it has room for a pool. Located close to restaurants, shopping, entertainment. The home features spacious bedrooms, [...]

- 3 beds
- 2 baths
- Residentia
- Single Family Residence
- Active
- 1682 sq ft

## **Basics**

Date added: Added 2 weeks ago

Type: Residential

Bedrooms: 3 beds

Half baths: 0 half baths

Lot size, sq ft: 14323 sq ft

**ListOfficeName:** Cornerstone Real Estate Broker

View: Canal, Garden MLS ID: A11739648

Category: Single Family Residence

Status: Active

Bathrooms: 2 baths

**Area: 1682** sq ft

SubdivisionName: MODEL LAND CO

**GarageSpaces:** 2

**ListAOR:** Miami Association of REALTORS®

## **Building Details**

**Cooling features:** Central Air, Electric **Year built:** 1963

ArchitecturalStyle: Detached, One Story, Ranch NewConstructionYN: No

**Building Name:** MODEL LAND CO **Exterior material:** CBS Construction