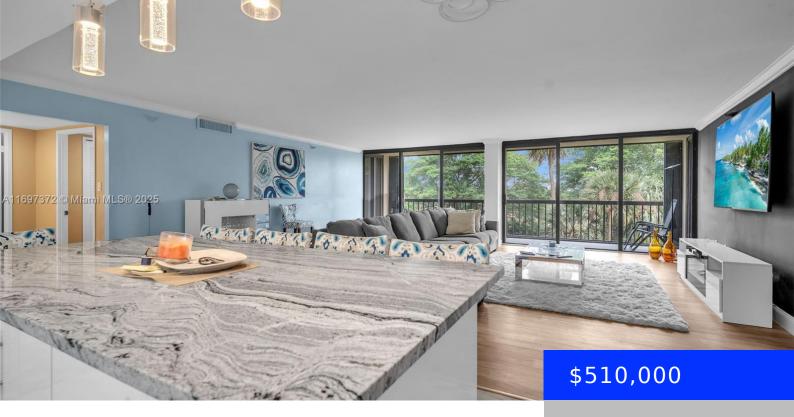

## 2480 PRESIDENTIAL WAY, WEST PALM BEACH, FL, 33401

https://ritterproperties.com

Experience luxury living in this beautifully renovated 2-bedroom, 2-bathroom condo located on the 3rd floor in West Palm Beach. Enjoy breathtaking golf course views from the expansive balcony, perfect for relaxing or entertaining. This home offers modern finishes, abundant natural light, and a serene setting that blends comfort with sophistication.

## **Basics**

Date added: Added 4 months ago

Type: Residential

Bedrooms: 2 beds

Half baths: 0 half baths

Lot size, sq ft: 0 sq ft

**ListOfficeName:** Lexington Realty & Management

View: Golf View

**ListAOR:** Miami Association of REALTORS®

**MLS ID:** A11697372

Category: Condominium

Status: Active

Bathrooms: 2 baths

**Area: 1855** sq ft

**SubdivisionName:** ENVOY CONDO

GarageSpaces: 1