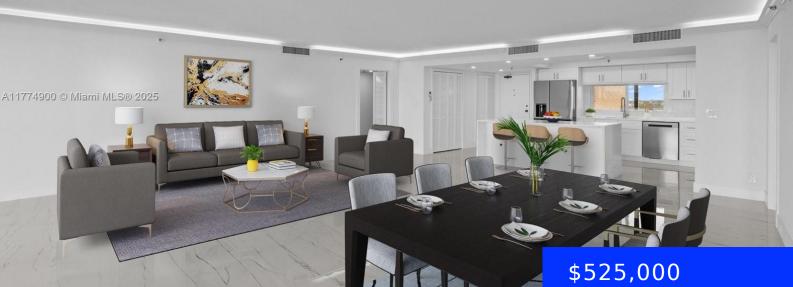

#### 2480 PRESIDENTIAL WAY, WEST PALM BEACH, FL, 33401

https://ritterproperties.com

Stunningly remodeled condo located in Lands of the President. This beautiful condo has been recently updated with all new white cabinetry throughout the unit. Matching in the kitchen, baths, and utility room with gorgeous white granite countertops, amazing new tile flooring, new stainless steel appliances, new lighting fixtures, new baseboard molding, new doors, and crown [...]