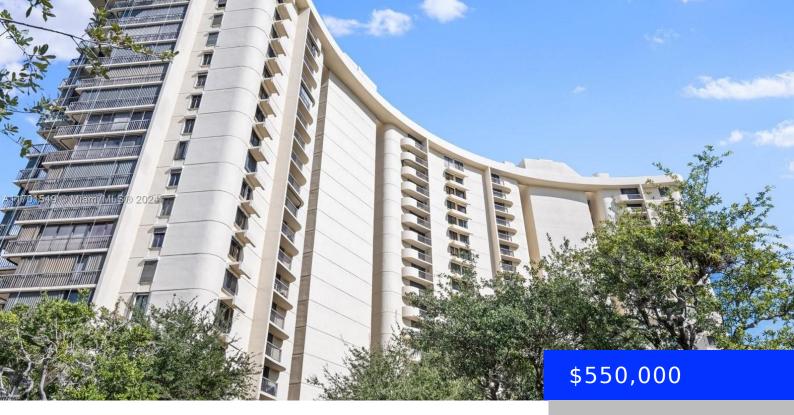

## 2480 PRESIDENTIAL WAY, WEST PALM BEACH, FL, 33401

https://ritterproperties.com

Stunningly remodeled condo located in Lands of the President. This beautiful condo has been recently updated with all new white cabinetry throughout the unit. Matching in the kitchen, baths, and utility room with gorgeous white granite countertops, amazing new tile flooring, new stainless steel appliances, new lighting fixtures, new baseboard molding, new doors, and crown [...]

## **Building Details**

**Cooling features:** Central Air, Electric **Year built:** 1984

ArchitecturalStyle: High Rise NewConstructionYN: No

**Building Name:** ENVOY **Exterior material:** CBS Construction