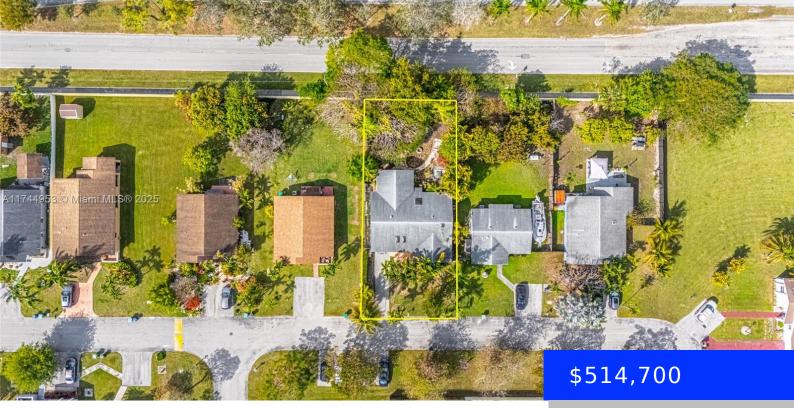

## 24870 126TH CT, HOMESTEAD, FL, 33032

https://ritterproperties.com

Come check out this 3 / 2, over 2,200 Sqft updated tropical retreat. This home is a serene escape surrounded by lush landscaping & swaying palms. The open-concept layout is filled with natural light from skylights, vaulted ceilings & large windows that frame peaceful garden views. The kitchen is a chef's delight with crisp white [...]

## Basics

Date added: Added 2 weeks agoCategory: Single Family ResidenceType: ResidentialStatus: ActiveBedrooms: 3 bedsBathrooms: 2 bathsHalf baths: 0 half bathsArea: 1970 sq ftLot size, sq ft: 5100 sq ftSubdivisionName: PRINCETONIAN SUB SEC 5ListOfficeName: Douglas EllimanView: GardenListAOR: Miami Association of REALTORS®MLS ID: A11744953