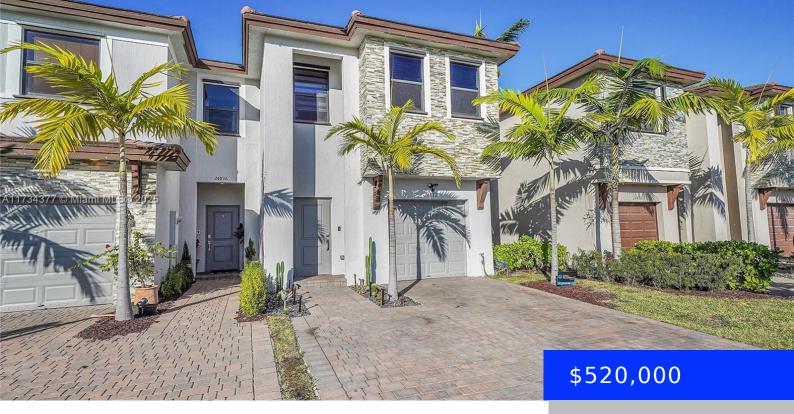

## 24882 107TH AVE, HOMESTEAD, FL, 33032

https://ritterproperties.com

This stunning 2020-built, two-story home in Homestead, FL, boasts 4 bedrooms, 3.5 bathrooms, and numerous upgrades, including a modern kitchen, upgraded flooring, and a custom outdoor terrace with a private pool. Perfect for entertaining, the home also offers access to community amenities like a pool, clubhouse, and playground. Conveniently located near major roadways for easy [...]

## Basics

| Date added: Added 1 day ago              | Category: Townhouse                     |
|------------------------------------------|-----------------------------------------|
| Type: Residential                        | Status: Active                          |
| Bedrooms: 4 beds                         | Bathrooms: 3 baths                      |
| Half baths: 1 half bath                  | <b>Area: 1936</b> sq ft                 |
| Lot size, sq ft: 0 sq ft                 | SubdivisionName: ALLAPATTAH GDNS        |
| ListOfficeName: United Real Estate Miami | GarageSpaces: 1                         |
| View: Other View                         | ListAOR: Miami Association of REALTORS® |
| EntryLevel: 1                            | MLS ID: A11734377                       |

## **Building Details**

Cooling features: Central Air ArchitecturalStyle: Corner Unit, Twin Home Building Name: ALLAPATTAH GDNS Heating: Central Year built: 2020 NewConstructionYN: No Exterior material: CBS Construction Parking: 2 Or More Spaces, Open

## **Amenities & Features**

Features: Attic, Closet Cabinetry, Cooking Island,<br/>Den/Library/Office, Entrance Foyer, Family Room, First<br/>Floor Entry, Pantry, Split Bedroom, Utility/Laundry In<br/>GarageSecurity Features: OtherAmenities: Dishwasher, Dryer, Electric Range, Electric<br/>Water Heater, Microwave, Refrigerator, Wall Oven, WasherWindowFeatures: Complete<br/>Impact Glass, Impact Glass, SlidingWaterfront available: NoGarageYN: YesAttachedGarageYN: YesCoolingYN: Yes