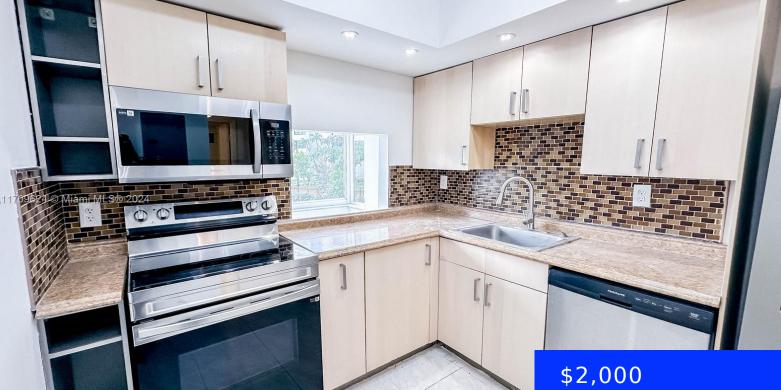

## 250 180TH DR, SUNNY ISLES BEACH, FL, 33160

https://ritterproperties.com

Looking for a place close to the beach... this spacious and bright unit is a few blocks from the beach in the heart of Sunny Isles may be the place you are looking for. Unit with a convertible DEN, recently painted, with appliances in good condition. Steps from Publix, a wide variety of restaurants, cafes, [...]

## Basics

| Date added: Added 3 weeks ago         | Category: Condominium                                       |
|---------------------------------------|-------------------------------------------------------------|
| Type: Residential Lease               | Status: Active                                              |
| Bedrooms: 1 bed                       | Bathrooms: 1 bath                                           |
| Half baths: 1 half bath               | <b>Area: 710</b> sq ft                                      |
| Lot size, sq ft: 0 sq ft              | SubdivisionName: CARIBBEAN BREEZE<br>CONDO,CARIBBEAN BREEZE |
| LeaseTerm: 1 Year With Renewal Option | ListOfficeName: Lumer Real Estate                           |
| GarageSpaces: 1                       | View: Garden, Other                                         |
| UnitNumber: 254                       | ListAOR: Miami Association of REALTORS®                     |
| EntryLevel: 2                         | MLS ID: A11709624                                           |

## **Amenities & Features**

**Features:** Fire Sprinklers, Walk-In Closet(s)

**Amenities:** Electric Water Heater, Ice Maker, Microwave, Refrigerator

PoolFeatures: In Ground, Community

GarageYN: Yes

CoolingYN: Yes