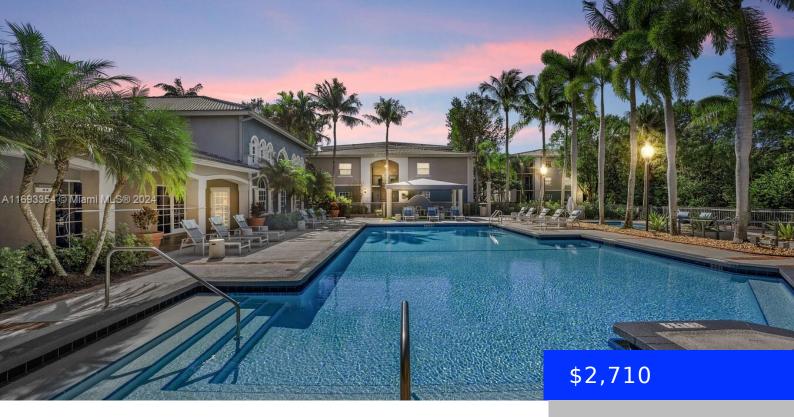

## 250 130TH AVE, PEMBROKE PINES, FL, 33028

https://ritterproperties.com

Look and Lease to receive a \$99 Admin Fee. Prices, promotions, and availability are subject to change. Discover Marela! Our selection of 1, 2, and 3 bedroom floor plans are sure to accommodate every lifestyle. In each home, you will find stunning amenities that were designed with your needs in mind. Our community features plenty [...]

## **Amenities & Features**

Features: Family Room, Pantry CommunityFeatures: Lawn/Pool Maintenance, Clubhouse,

Pool, Exercise Room, Maintained Community, Management

On Site, Sidewalks, Street Lights

ExteriorFeatures: Open Balcony PoolFeatures: Community