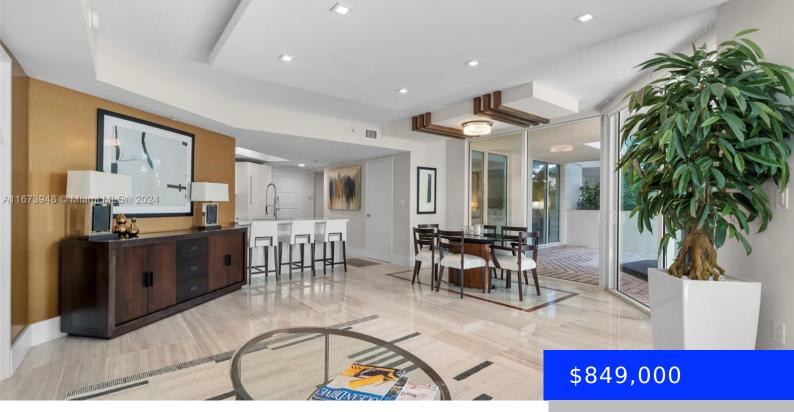

## 250 SUNNY ISLES BLVD, SUNNY ISLES BEACH, FL, 33160

https://ritterproperties.com

\*\*Super Rare Opportunity\*\* to own a designer's unit with a huge terrace just across the street from the ocean. From the moment you step into this lanai unit, you'll notice the exceptional quality throughout. The dramatic Italian-designed kitchen features oversized granite countertops and a stylish backsplash. The absolutely stunning large lanai includes a HOT TUB [...]

- 2 beds
- 2 bath
- Residentia
- Condominium
- Active Under Contract
- 1229 sq ft

## Basics

Date added: Added 1 month ago Category: Condominium Status: Active Under Contract Type: Residential Bedrooms: 2 beds Bathrooms: 2 baths Half baths: 1 half bath Area: 1229 sq ft SubdivisionName: ST TROPEZ ON THE BAY Lot size, sq ft: 0 sq ft **III, MILTON** GarageSpaces: 1 ListOfficeName: Vera Realty LLC View: Garden View, Pool Area View UnitNumber: 3-501 ListAOR: Miami Association of REALTORS® EntryLevel: 5 MLS ID: A11673948