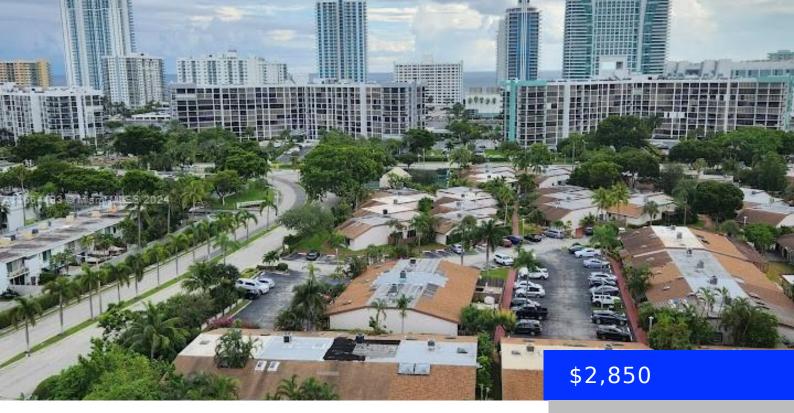

## 2500 PARKVIEW DR, HALLANDALE BEACH, FL, 33009

https://ritterproperties.com

Direct water and ocean view! 2 bedrooms,2 bath, NE corner unit fully furnished in 15th floor in the building "C". Open balcony is the size of a room with patio table and chairs. Both bathrooms have been updated. One parking spot in the garage. Olympus condo offers resort style living on 18 acres, Amenities include [...]

- 2 beds
- 2 baths
- Residential Lease
- Condominium
- Active
- 1560 sq ft

## **Basics**

**Type:** Residential Lease **Status:** Active

**Bedrooms: 2** beds **Bathrooms: 2** baths

**Half baths: 0** half baths **Area: 1560** sq ft

**Lot size, sq ft: 0** sq ft **SubdivisionName:** OLYMPUS CONDO PHASE