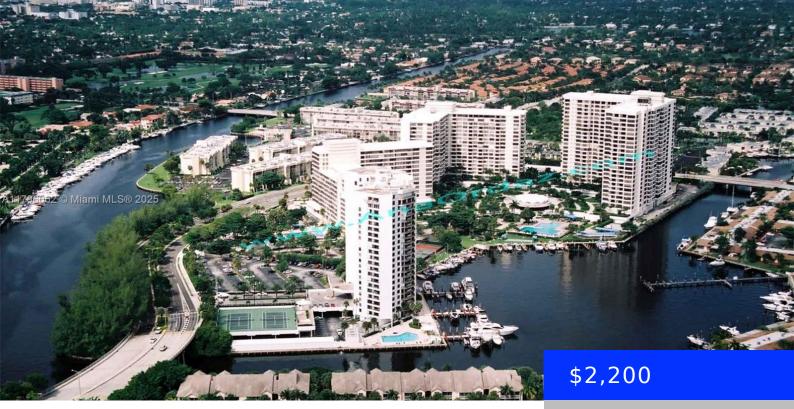

## 2500 PARKVIEW DR, HALLANDALE BEACH, FL, 33009

https://ritterproperties.com

Location, location, location! This magnificent property boasts breathtaking North views of the waterways, ocean, and skyline. Wake up to amazing views! Welcome to The Olympus! This 1bedroom, 1-bathroom, 1-parking spot unit is pristine, with an open kitchen concept, an inviting ambiance, and tiled floors and neutral colors. The spacious closets make this unit feel spacious [...]

- 1 hed
- 1 bath
- Residential Lease
- Condominium
- Active
- 950 sq ft

Basics

| Date added: Added 2 days ago          | Category: Condominium                              |
|---------------------------------------|----------------------------------------------------|
| Type: Residential Lease               | Status: Active                                     |
| Bedrooms: 1 bed                       | Bathrooms: 1 bath                                  |
| Half baths: 1 half bath               | <b>Area: 950</b> sq ft                             |
| Lot size, sq ft: 950 sq ft            | SubdivisionName: OLYMPUS CONDO                     |
| LeaseTerm: 1 Year With Renewal Option | ListOfficeName: One Sotheby's International Realty |
| GarageSpaces: 1                       | View: Intracoastal View, Ocean, Other              |
| UnitNumber: 1908                      | ListAOR: Miami Association of REALTORS®            |
| EntryLevel: 23                        | MLS ID: A11796062                                  |