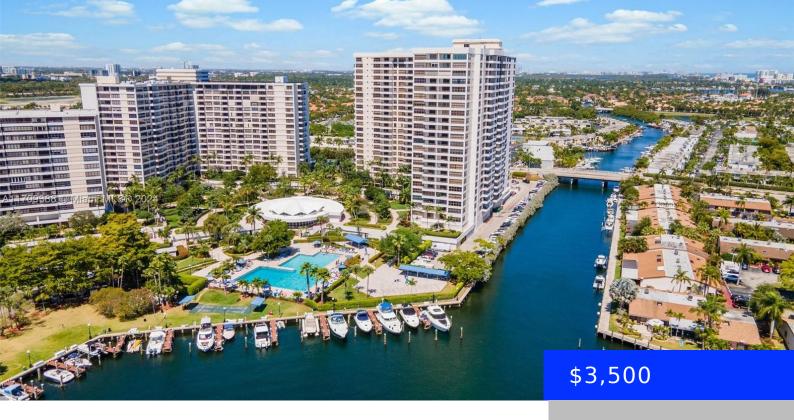

## 2500 PARKVIEW DR, HALLANDALE BEACH, FL, 33009

https://ritterproperties.com

Avail for Lease \$3500 or Sale 375K. Upscale Waterfront high rise condominium on Three Islands in Hallandale Beach. Direct EAST facing ocean & intercostal views, Meticulously maintained, Highly sought after, Completely renovated with permits, new stainless steel appliances GE, Samsung refrigerator, Quartz countertops, Imported kitchen cabinets, 36 inch porcelain tile, Recessed lighting, elegant crystal [...]

## **Basics**

**Type:** Residential Lease **Status:** Active

**Bedrooms: 1** bed **Bathrooms: 1** bath

**Half baths: 1** half bath **Area: 950** sq ft

Lot size, sq ft: 0 sq ft SubdivisionName: OLYMPUS CONDO PHASE

**ListOfficeName:** Optimar International Realty **GarageSpaces:** 1

View: Intracoastal View, Ocean UnitNumber: 2303

**ListAOR:** Miami Association of REALTORS® **EntryLevel:** 23

**MLS ID:** A11709388