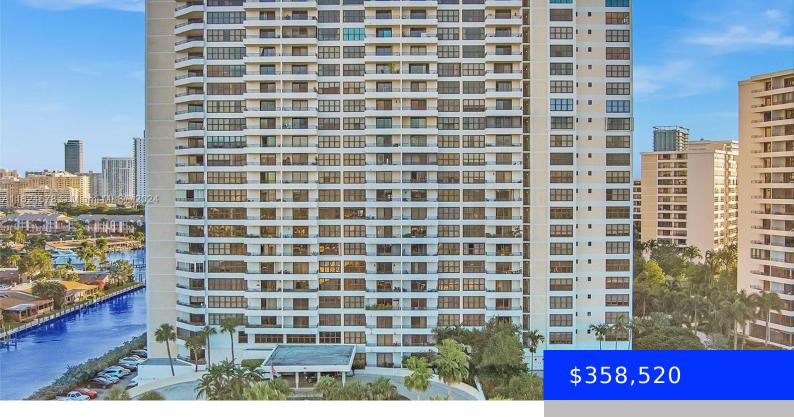

## 2500 PARKVIEW DR, HALLANDALE BEACH, FL, 33009

https://ritterproperties.com

\*\*\*WELCOME TO YOUR NEW HOME IN THE HEART OF THREE ISLANDS\*\*\*BEAUTIFUL TWO-BEDROOM TWO-BATH CONDO, CENTRALLY LOCATED WITH EASY ACCCESS TO FORT LAUD. INTERN'L AIRPORT, SHOPPING, BEACHES , ENTERTAINMENT, AVENTURA MALLS & MORE. FULL AMENITY BUILDING WITH STATE OF THE ART GYM, MARINA, TENNIS COURT, BBQ AREA, VALET PARKING, 24/7 FRONT DESK CONCIERGE & MUCH MORE, EXCELLENT COMMUNITY. [...]

## **Building Details**

Cooling features: Ceiling Fan(s), Central Air ArchitecturalStyle: High Rise Building Name: OLYMPUS Heating: Central Year built: 1980 NewConstructionYN: No Exterior material: CBS Construction Parking: 1 Space, Covered