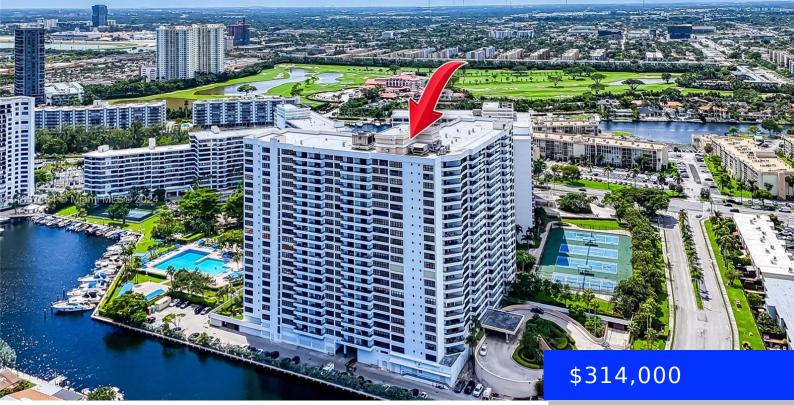

## 2500 PARKVIEW DR, HALLANDALE BEACH, FL, 33009

https://ritterproperties.com

Completely renovated and fully furnished 1BR/1.5BA apartment (950 sq. ft.) in the desirable resort style Olympus Hallandale! Ideal for investors or owners, this unit can be rented from day one. Open-concept kitchen features quartz countertops, stainless steel appliances, and custom cabinetry. Living room furniture by Crate & Barrel and an Eldorado bedroom sets are included—just [...]

## Basics

| Date added: Added 1 month ago                                 | Category: Condominium                                  |
|---------------------------------------------------------------|--------------------------------------------------------|
| Type: Residential                                             | Status: Active                                         |
| Bedrooms: 1 bed                                               | Bathrooms: 1 bath                                      |
| Half baths: 1 half bath                                       | <b>Area: 950</b> sq ft                                 |
| Lot size, sq ft: 0 sq ft                                      | SubdivisionName: OLYMPUS CONDO<br>PHASE, OLYMPUS CONDO |
| ListOfficeName: London Foster Realty                          | GarageSpaces: 1                                        |
| <b>View:</b> Intracoastal View, Other View, Tennis Court View | UnitNumber: 911                                        |
| ListAOR: Miami Association of REALTORS®                       | EntryLevel: 9                                          |
| MLS ID: A11657134                                             |                                                        |

## **Building Details**

Cooling features: Central Air ArchitecturalStyle: High Rise Building Name: OLYMPUS CONDO Parking: 1 Space, Assigned, Covered, No Rv/Boats, No Trucks/Trailers Year built: 1980 NewConstructionYN: No Heating: Central