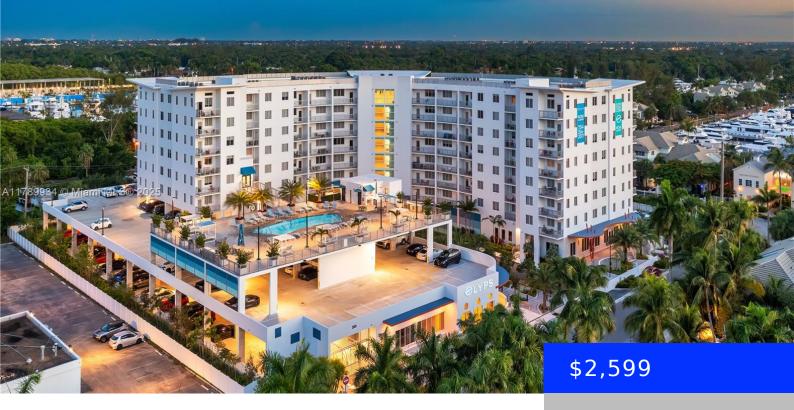

## 2500 22ND TER, FORT LAUDERDALE, FL, 33312

https://ritterproperties.com

Welcome to ELYPS, where designed perfection from the top of the indoor/outdoor Sunset Lounge which overlooks the river and features a wet bar, coffee station and table games. Swooping down to a third-floor rooftop resort-style pool which features a barbecue area and wet bar. The building also has a well equipped fitness and cardio center, [...]