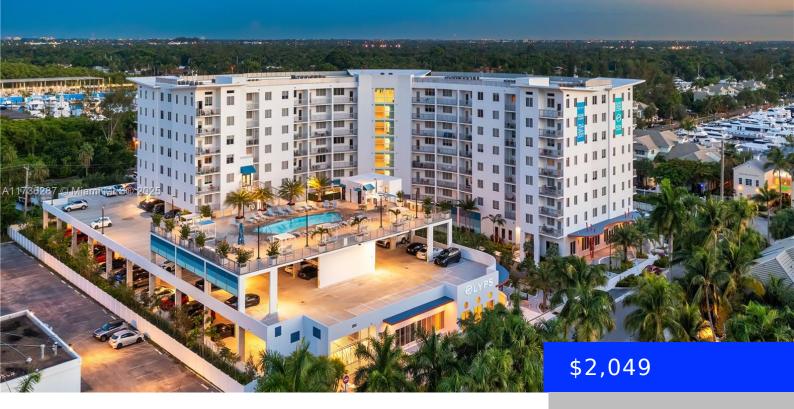

## 2500 22ND TER, FORT LAUDERDALE, FL, 33312

https://ritterproperties.com

Welcome to ELYPS, where designed perfection from the top of the indoor/outdoor Sunset Lounge which overlooks the river and features a wet bar, coffee station and table games. Swooping down to a third-floor rooftop resort-style pool which features a barbecue area and wet bar. The building also has a well equipped fitness and cardio center, [...]