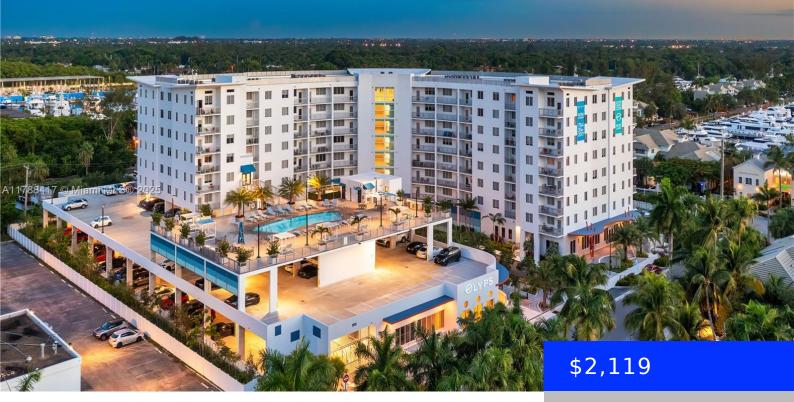

## 2500 22ND TER, FORT LAUDERDALE, FL, 33312

https://ritterproperties.com

Welcome to ELYPS, where designed perfection from the top of the indoor/outdoor Sunset Lounge which overlooks the river and features a wet bar, coffee station and table games. Swooping down to a third-floor rooftop resort-style pool which features a barbecue area and wet bar. The building also has a well equipped fitness and cardio center, [...]