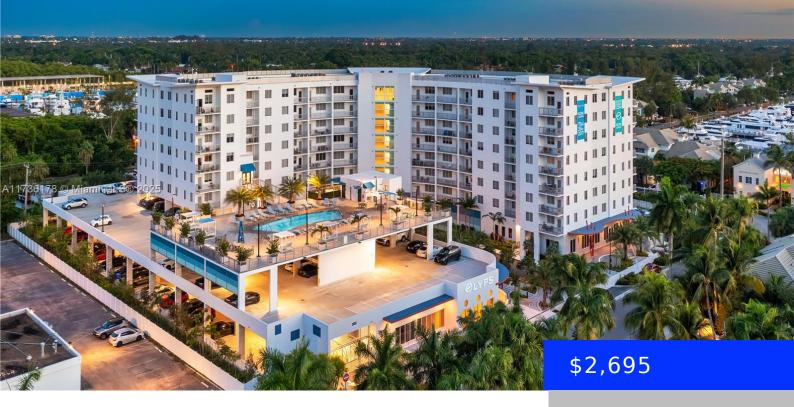

## 2500 22ND TER, FORT LAUDERDALE, FL, 33312

https://ritterproperties.com

Welcome to ELYPS, where designed perfection from the top of the indoor/outdoor Sunset Lounge which overlooks the river and features a wet bar, coffee station and table games. Swooping down to a third-floor rooftop resort-style pool which features a barbecue area and wet bar. The building also has a well equipped fitness and cardio center, [...]

## **Basics**

**Type:** Residential Lease **Status:** Active

**Bedrooms: 2** beds **Bathrooms: 2** baths

**Half baths: 0** half baths **Area: 1182** sq ft

Lot size, sq ft: 121794 sq ft SubdivisionName: 2275 W STATE ROAD 84 PLAT