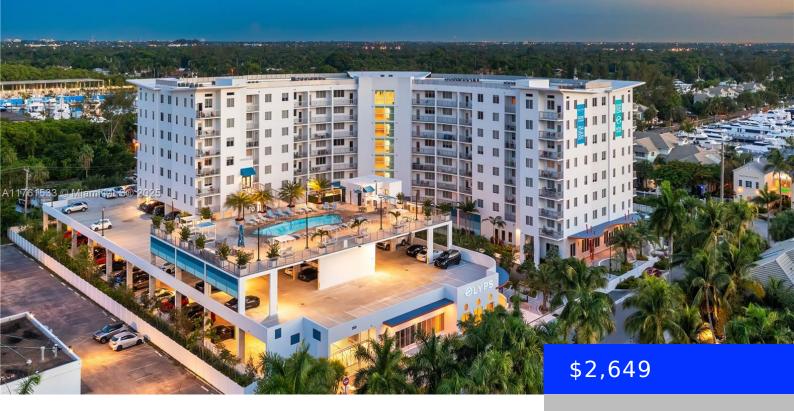

## 2500 22ND TER, FORT LAUDERDALE, FL, 33312

https://ritterproperties.com

Welcome to ELYPS, where designed perfection from the top of the indoor/outdoor Sunset Lounge which overlooks the river and features a wet bar, coffee station and table games. Swooping down to a third-floor rooftop resort-style pool which features a barbecue area and wet bar. The building also has a well equipped fitness and cardio center, [...]