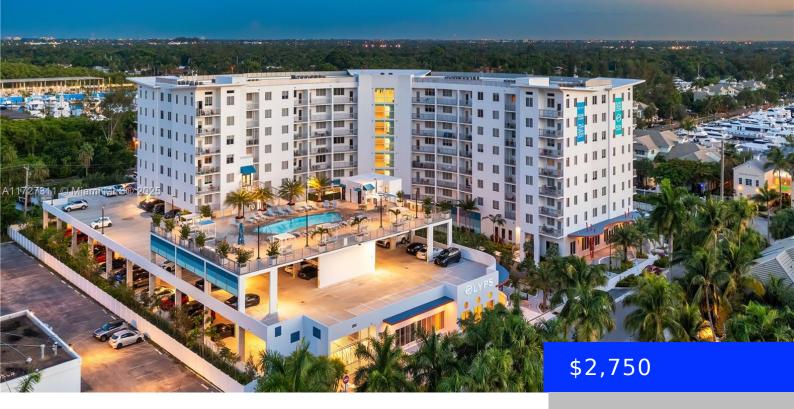

## 2500 22ND TER, FORT LAUDERDALE, FL, 33312

https://ritterproperties.com

Welcome to ELYPS, where designed perfection from the top of the indoor/outdoor Sunset Lounge which overlooks the river and features a wet bar, coffee station and table games. Swooping down to a third-floor rooftop resort-style pool which features a barbecue area and wet bar. The building also has a well equipped fitness and cardio center, [...]

## **Basics**

**Type:** Residential Lease **Status:** Pending

**Bedrooms: 2** beds **Bathrooms: 2** baths

**Half baths: 0** half baths **Area: 1182** sq ft

Lot size, sq ft: 121794 sq ft SubdivisionName: 2275 W STATE ROAD 84 PLAT