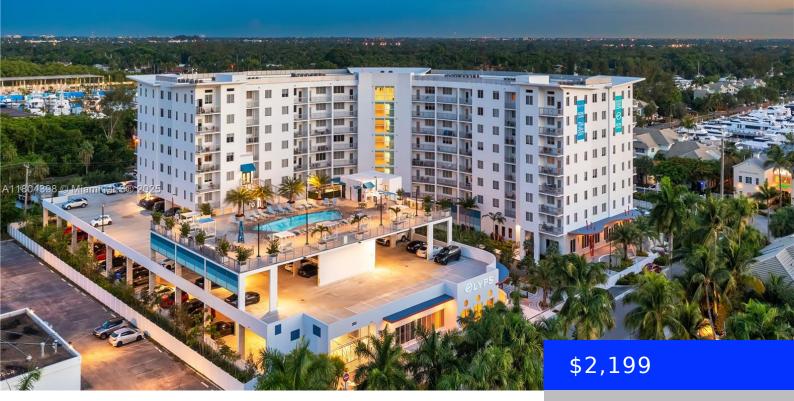

## 2500 22ND TER, FORT LAUDERDALE, FL, 33312

https://ritterproperties.com

Welcome to ELYPS, where designed perfection from the top of the indoor/outdoor Sunset Lounge which overlooks the river and features a wet bar, coffee station and table games. Swooping down to a third-floor rooftop resort-style pool which features a barbecue area and wet bar. The building also has a well equipped fitness and cardio center, [...]