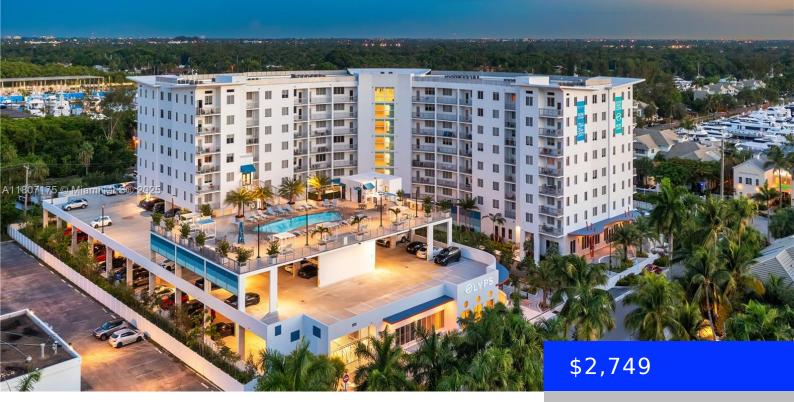

## 2500 22ND TER, FORT LAUDERDALE, FL, 33312

https://ritterproperties.com

Welcome to ELYPS, where designed perfection from the top of the indoor/outdoor Sunset Lounge which overlooks the river and features a wet bar, coffee station and table games. Swooping down to a third-floor rooftop resort-style pool which features a barbecue area and wet bar. The building also has a well equipped fitness and cardio center, [...]