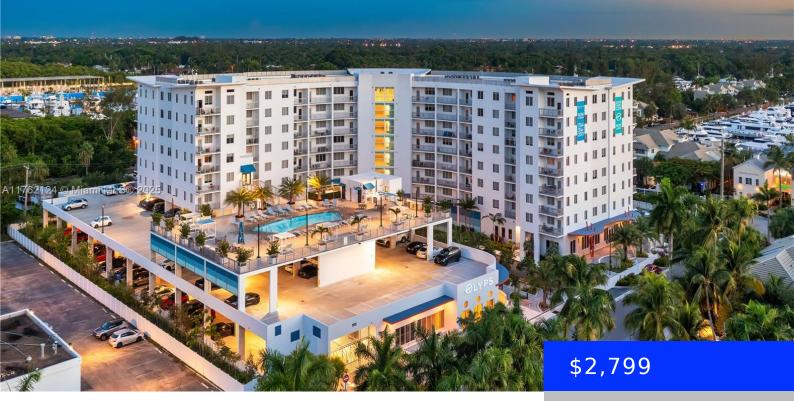

## 2500 22ND TER, FORT LAUDERDALE, FL, 33312

https://ritterproperties.com

Welcome to ELYPS, where designed perfection from the top of the indoor/outdoor Sunset Lounge which overlooks the river and features a wet bar, coffee station and table games. Swooping down to a third-floor rooftop resort-style pool which features a barbecue area and wet bar. The building also has a well equipped fitness and cardio center, [...]